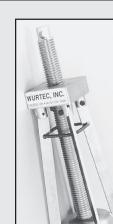

#### Hydro Spider

The adjustable spider with four spring loaded legs adjusts easily from 3% to 14 inches in diameter. Great for aligning hydraulic pistons & cylinders because of its wide range of diameter settings. Part Number 10-500