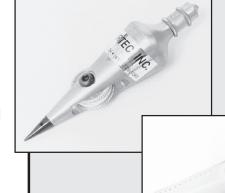

#### Adjustable Plumb Bob

This solid brass plumb bob with replaceable steel tip, has a spring-loaded, knurled cord spool for easy adjustment of the line length. 20 ft. non-twisting cord is included with plumb bob. A belt sheath is available, along with replacement parts.

| Part Number | Description      |  |
|-------------|------------------|--|
| 10-600      | Plumb Bob        |  |
| 10-601      | Belt Sheath      |  |
| 10-602      | Tip, replacement |  |
| 10-603      | Cap, replacement |  |