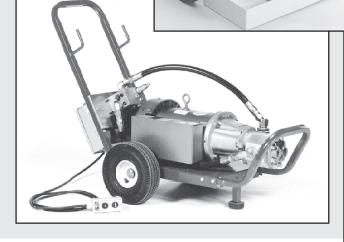

#### Temporary Hydro Machine

Are you required to provide a "running platform" with your hydro and you only have temporary power on a limited basis? Plug this unit into a 230 volt, single phase, 60 Hertz, 20 amp circuit. With a little plumbing to your jack assembly and oil reservoir you are ready to go. Rated at up to 20 GPM at 400 psi Other size units are available. Available with 75ft. pendant. Call for more information.

|             | -        |  |
|-------------|----------|--|
| Part Number | Capacity |  |
| 10-303      | 3 hp     |  |

Questions? Answers at...
Western US: 866 CED-ELEV Eastern US: 866-253-2915
or 866-233-3538 • Fax 562-427-8429 or 860-256-2211 • Fax 860-290-8970