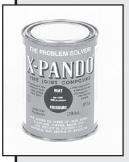

#### Pipe Joint Compound

This pipe joint compound expands while it sets, tightly sealing the joint. Comes in powder and contains no lead or asbestos, nor does it emit gases when applied or heated. Can be used on most types of pipe. Do not use on unanodized aluminum. Part Number MH15735 (1lb. can)