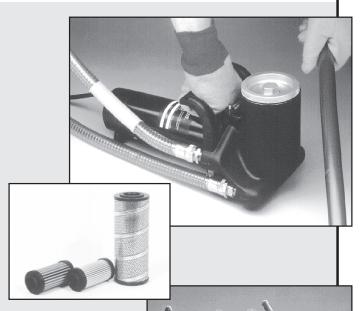

#### Portable Filtration System

This lightweight, powerful, filtration pump works great for filtering and transferring hydraulic fluid. Weighs only 24 lbs. but can be used with a wide range of fluid viscosities at flows up to 4 GPM. Built of rugged cast aluminum, powered by a ¼ hp, 110 VAC motor, and designed with an internal relief valve, this pump allows only filtered fluid downstream. Filters are available to remove dirt, metal particles and even water.

| Part Number |                       |
|-------------|-----------------------|
| 10-420      |                       |
| 10-429      | plastic carrying case |

#### Portable Filter Cart

This completely self-contained dual filter system is ideal for transferring oil from drum to tank and cleansing the oil in existing systems. The two-stage system is ready to use on 110 volt service. Filter elements for all types of filtering requirements are in stock, including those needed for water removal. Part Number 10-400