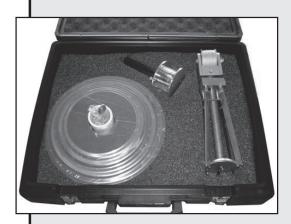

#### Halo Light Kit

Mechanically centered by the spider assembly, a light with centering disk is lowered the full length of the casing. The "halo" of light appearing around the outer diameter of the centering disk indicates when plumb is achieved. Standard unit accommodates casings up to 12" in diameter. Unit can be adapted to accommodate larger casings by special order. Kit includes: Spider assembly with 75' of line, 10 aluminum disks, battery powered light and carrying

Part Number 10-510